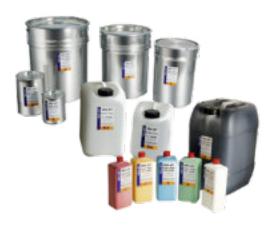

# **Inkjet ink and solvent**

Ink-jet cartridges and inks are required to make prints with an ink-jet printer. For all our ink-jet devices we supply you with the appropriate ink with the corresponding solvent in the best quality. Suitable for marking glass, paper, cardboard, wood, stones, plastics and metals. We also carry a special ink which is approved by the health authority for the food sector.

### Hot stamping foils

Hot stamping is the high-quality refinement of a surface. Instead of printink ink, a thin plastic foil, which is available in various colours and gloss effects, is applied to the material to be embossed by means of an embossing die in a high-pressure process using pressure and heat. WILUX hot stamping foils are used for the highest standards. In addition to the standard foils in black, practically all colours are available, including gold and silver.