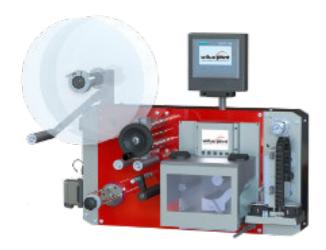

### **PRINT AND APPLY**

With WILUX PAS systems, equipped with an inline thermal transfer printer, products of all types can be labelled with ease in throughput or at standstill.

WILUX DLS-Systems

### **DIRECT LABELLING**

With WILUX DLS systems, products of all types can be labelled with a pre-printed label directly in throughput or at standstill.

WILUX PLS-Systems

### **PRINT AND LABEL**

With WILUX PLS systems, equipped with a printing system for inline label coding, products of all types can be labelled in throughput or at standstill.