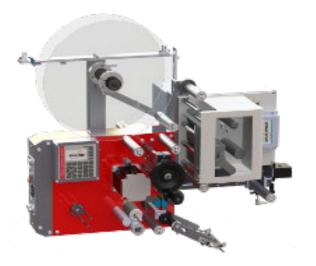

# PRODUCT-LABELLING

Swissness - Development and production in Switzerland

WILUX PAS-Systems

### **PRINT AND APPLY**

With WILUX PAS systems, equipped with an inline thermal transfer printer, products of all types can be labelled with ease in throughput or at standstill.

WILUX DLS-Systems

### **DIRECT LABELLING**

With WILUX DLS systems, products of all types can be labelled with a pre-printed label directly in throughput or at standstill.

WILUX PLS-Systems

### **PRINT AND LABEL**

With WILUX PLS systems, equipped with a printing system for inline label coding, products of all types can be labelled in throughput or at standstill.