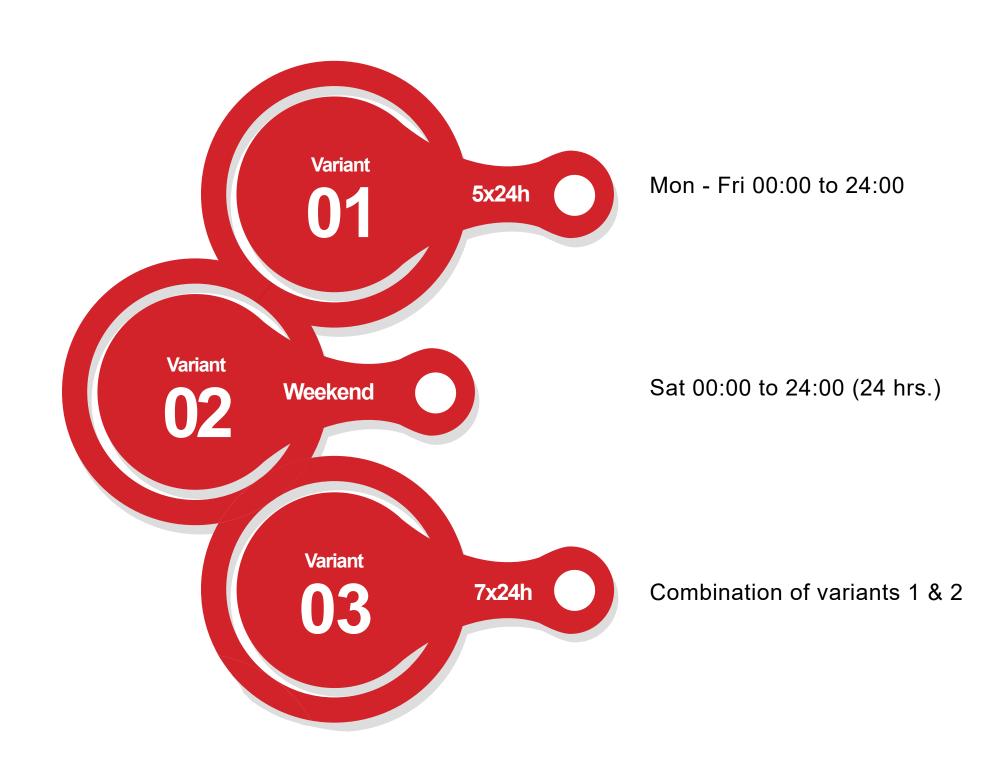

### 01 WILUX on-call services

Do you need urgent support from our service technicians during or outside regular WILUX office hours in the event of a fault? No problem! With the WILUX on-call service we provide extended availability of our service technicians for telephone support as well as for intervention at your site.

# EXAMPLE WILUX ON-CALL SERVICES

21:00 o'clock - System malfunction!

This can NOT be remedied by the present operating personnel.

You urgently need support from WILUX outside of regular business hours.

Extended availability of one of our service technicians for telephone support and, if necessary, intervention on site.