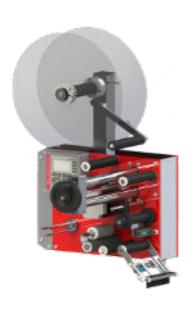

# PRODUCT-LABELLING

Swissness - Development and production in Switzerland

WILUX PAS-Systems

### **PRINT AND APPLY**

With WILUX PAS systems, equipped with an inline thermal transfer printer, products of all types can be labelled with ease in throughput or at standstill.

WILUX DLS-Systems

### **DIRECT LABELLING**

With WILUX DLS systems, products of all types can be labelled with a pre-printed label directly in throughput or at standstill.

WILUX PLS-Systems

### **PRINT AND LABEL**

With WILUX PLS systems, equipped with a printing system for inline label coding, products of all types can be labelled in throughput or at standstill.